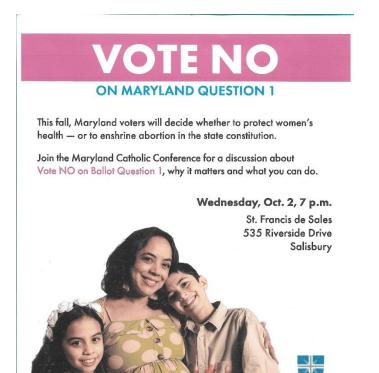

m SFdS |                                            | Vote No -<br>MD<br>Question 1 | 3<br>Business<br>Meeting<br>Council 3489<br>@ <u>7:30</u> | 4   | 5                                |  |
| 6 7 8                                           |                                                     | 8                                          | 9                             | 10                                                        | 11  | 12                               |  |



## <u>News</u>



See "Additional Information" page for a link to SFdS webpage which has further information on the Knights of Columbus and our council.

## **SFdS Scripp Program**

Remember to participate in the SFdS Scripp Program. The order form follows at the end of the NEWS.

## From Maryland Catholic Conference



OTE NO



#### PRAYER REQUESTS

Wife of Charlie Ripple who is undergoing cancer treatment. Herb Geary Steven Breaneu who has passed away.

Please send prayer requests to: newsletter@kofc3489.org

|                                                                                                                |