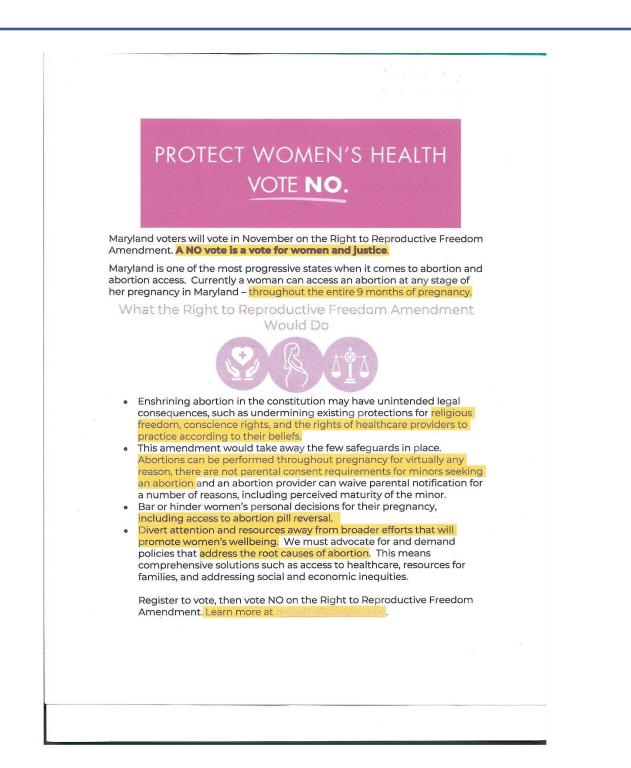

| Vote No -<br>MD<br>Question 1 | 3<br>Business<br>Meeting<br>Council 3489<br>@ <u>7:30</u> | 4   | 5                                |  |
| 6 7 8                                           |                                                     | 8                                          | 9                             | 10                                                        | 11  | 12                               |  |



## <u>News</u>



See "Additional Information" page for a link to SFdS webpage which has further information on the Knights of Columbus and our council.

## **SFdS Scripp Program**

Remember to participate in the SFdS Scripp Program. The order form follows at the end of the NEWS.

## From Maryland Catholic Conference



OTE NO



#### PRAYER REQUESTS

Wife of Charlie Ripple who is undergoing cancer treatment. Herb Geary Steven Breaneu who has passed away.

Please send prayer requests to: newsletter@kofc3489.org

|                                                                                                                |